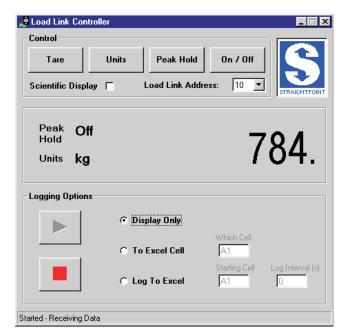

## **SPECIFICATIONS**

Simple, self-installing Windows based PC package that allows the operator full control and display of any Straighpoint products.

Will also log data directly into Microsoft Excel or Word.