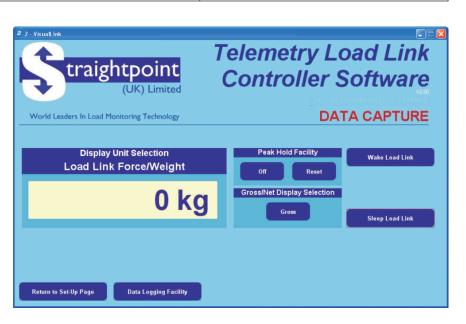

## **SPECIFICATIONS**

Simple, self-installing Windows based PC package that allows the operator full control and display of any Straighpoint products.

Will also log data directly into Microsoft Excel or Word.

Wire version is supplied with ten metres of cable.

Telemetry version supplied with USB transmitter.

| Part Number  | DCP/10M       | RDCP            |
|--------------|---------------|-----------------|
| For use with | LLP, MWP, LBP | Radio loadcells |