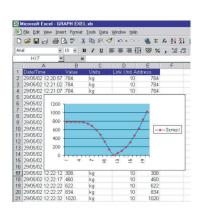

## **SPECIFICATIONS**

Simple, self-installing Windows based PC package that allows the operator full control and display of any Straighpoint products.

Will also log data directly into Microsoft Excel or Word.