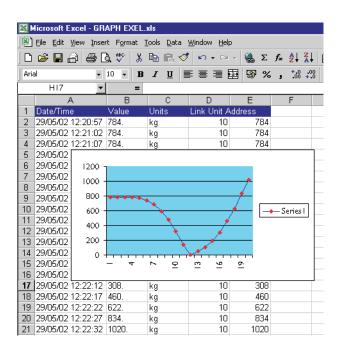

## **SPECIFICATIONS**

Simple, self-installing Windows based PC package that allows the operator full control and display of any Straighpoint products.

Will also log data directly into Microsoft Excel or Word.