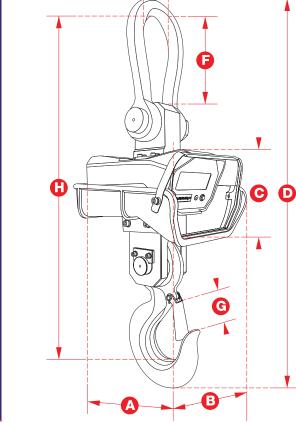

| Part Number    | JWF5T                 | JWF10T   |
|----------------|-----------------------|----------|
| Capacity       | 5000kg                | 10,000kg |
| Resolution     | 2kg                   | 5kg      |
| Units          | kg                    | kg       |
| Weight         | 42kg                  | 77kg     |
| Battery Type   | Internal rechargeable |          |
| Battery Life   | 20hrs                 |          |
| Display Type   | 30mm LED              |          |
| Operating Temp | 1600c at 2 metres     |          |
| Accuracy       | ±0.3% of applied load |          |
| Dimension A    | 420                   | 420      |
| Dimension B    | 300                   | 300      |
| Dimension C    | 200                   | 200      |
| Dimension D    | 750                   | 1040     |
| Dimension E    | 90                    | 140      |
| Dimension F    | 110                   | 230      |
| Dimension G    | 50                    | 60       |
| Dimension H    | 640                   | 920      |