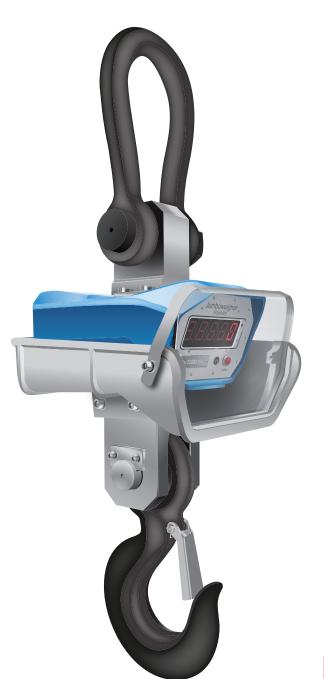

Heavy duty crane scale designed to be used in high temperature environments.

Available in capacities 5 and 10 tonne.

Bright LED display makes it easy to read in the lowest light applications.

Fitted with heat shield and specially filmed high temperature glass front.

Supplied with remote control with tare and hold facility.

**- 3** 

| $\sim$    |
|-----------|
| ~         |
|           |
| 0         |
|           |
| 111       |
| -         |
| 0.0       |
| LE BELOW  |
| ш         |
|           |
| m         |
| -         |
| Ч.        |
|           |
|           |
| ш.        |
| ш         |
| 70        |
| ~         |
|           |
| ທ         |
| ÷         |
| SIONS     |
| 0         |
| $\sim$    |
| ഗ         |
| $\vec{z}$ |
| ENS       |
| - 111     |
| -         |
| _         |
| _         |
|           |
|           |
|           |
|           |
|           |
|           |
|           |