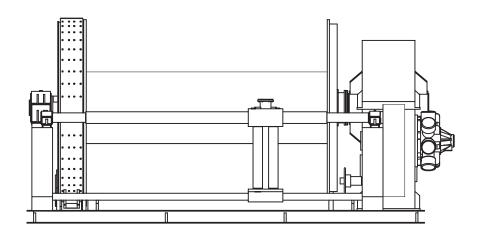

#### **General description**

This is a heavy duty - high capacity - 137 Tonne winch ideal for the offshore and construction industries. The winch is new built and specifically designed for Heavy Haulage, Deployment and Mooring applications.

The winch features Staffa-Kawasaki hydraulic motors and an enclosed gearbox which drive the drum via a hydraulicly operated clutch and brake system.

The clutch allows for quick payout of the rope and the quick-connect spooling system (level wind) controls the rope feed at all times.

Control is via a remote control unit for ultimate safety and visibility purposes.

The self contained 150 Hp diesel Hydraulic Power Pack can be placed any where within 6m of the winch.

The winch and hydraulic power pack are transportable in standard shipping containers and with compliance with EU road freight regulations.

The unit is maintenance friendly with all moving parts guarded.