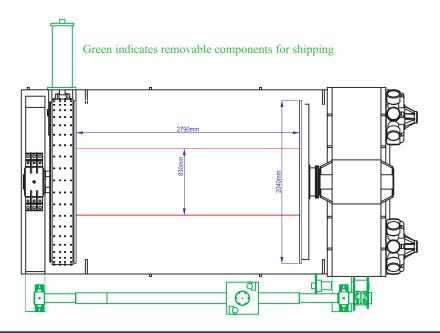

#### **Drum Dimensions**

Wire Rope feed: Bottom from Front)
Core Dia: 83cm - Width between flanges: 279cm - Flange Dia: 204cm
Recommended Working Capacity:1330m 64mm / 2300 52mm
Full Drum Capacity: 1670m 64mm / 2860 52mm